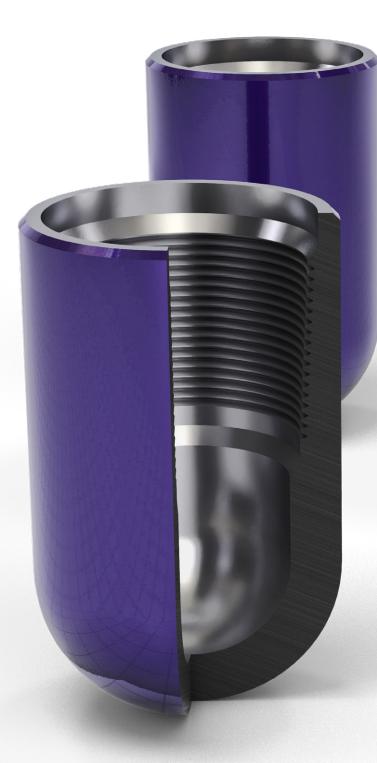

## **Product**

The Bullnose is a blanking device used at the end of the string. Its primary function is to prevent flow from entering the bottom end of the string, whilst its rounded nose design provides a positive guide while running in hole. Bull noses come in standard tool joint thread configurations and can be modified on location to best fit the application for which they are being used.

## **Features**

- Fully round end of the tool
- · Standard tool joint thread
- · Maximum reliability and simple functionality