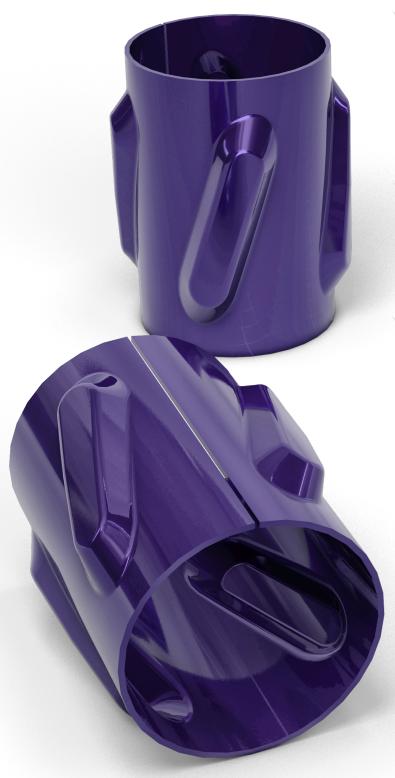

#### **Product**

The Econ-O-Glider is a pressed steel spiral blade centralizer that has been specifically designed to centralize casing being run in the less demanding vertical & intermediate wells, where positive standoff is required, and torque & drag reduction is not deemed a critical requirement.

#### **Features**

- Positive standoff spiral blade
- Maximum flow-by
- Blades tested to withstand 15-20 tons side loading