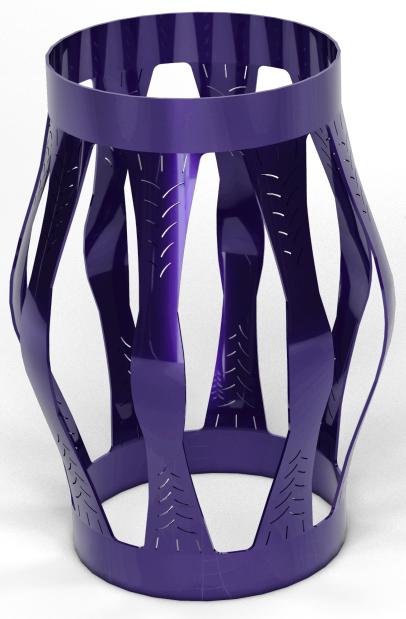

## Product

The **EXPAND-O-LIZER ASLO** is a premium centralizer designed for optimum performance in under reamed and close tolerance applications. The single piece design with integrated stress relief blade profiles, allows the centralizer blades to flex in tight restrictions, yet return to OD giving restoring force that exceeds industry standards.

**EXPAND-O-LIZER ASLO** is a unique design and a premium addition to Downhole Products EXPAND-O-LIZER centralizer family, providing robust, competent and consistent product performance.

## **Features**

- Single piece, spring steel design
- Unique blade profile Stress relief blade features
- Low running forces
- High restoring forces with excellent standoff
- Competent and consistent performance
- Testing criteria exceeds industry standards
- · Patent pending