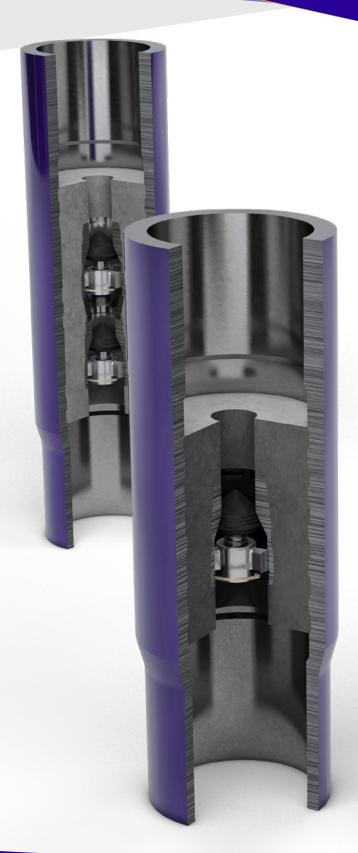

## FLOAT COLLAR

Premium Cement Filled Float Collar

## **Product**

The cemented float collar includes premium fully composite V2 plunger valve that is tested to the highest standards of API 10F.

The float collar provides a landing point for casing wiper plugs and also an integral past of the shoe track to capture contaminated cement inside the string instead of the annulus.

## **Features**

- Tightly controlled cementing process for valve installation
- · Cement tested for compressive strength
- · Fitted with high flow phenolic float valve
- Capable of withstanding pressures up to 10,000 psi to conduct casing integrity tests

## **Options**

- Single, double & auto-fill valve options
- · Ball deflector
- All API and premium connections
- All material casing grades available
- Non-rotating insert to match with VES Non-Rotating plugs for easy drill out
- 10K & 5K psi options
- 15K option available in 5-1/2 inch and smaller sizes