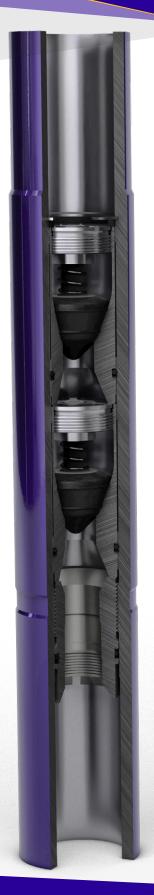

## LATCH-IN FLOAT COLLAR

Premium Non-Cemented Float Collar

## **Product**

The Varel Latch-in Float Collar features a high-pressure high-temperature non-cemented design. It has provisions to seal a series of high-pressure casing wiper plugs that separate fluid, eliminate casing stringers, and facilitate a casing pressure test.

## **Features**

- · Non-cemented design
- · Increased flow-by area
- High temperature high pressure rated
- In-house manufacturing capabilities at global manufacturing facilities