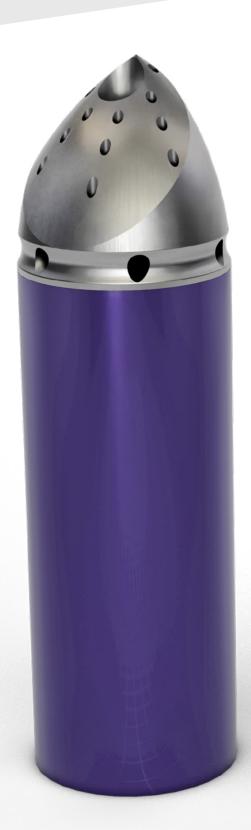

## **Product**

The Pilot Guide Shoe is a slick body aluminum nosed guide shoe to aid with the running of any casing, liner and screen applications. Utilized where the operator has concerns over potentially difficult wellbore conditions and a conventional cement nosed float shoe is not considered robust enough.

## **Features**

- Wellbore seeking eccentric guide nose negotiates troublesome formations
- EZI-Drill<sup>®</sup> aluminum guide nose to aid drill-out without compromising nose strength
- Flow ports offering 360° flow area
- · Slick body design helps reduce ECD