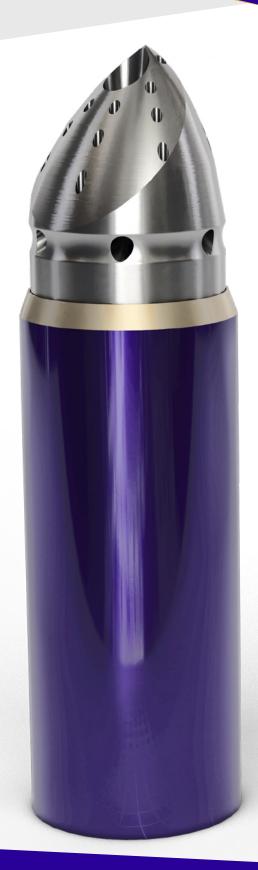

## PILOT GUIDE SHOE LRL

Slick Body Guide Shoe with self-aligning lockable nose

## **Product**

The Pilot Guide Shoe is a slick body eccentric nosed guide shoe to aid with the running of any casing, liner and screen applications. Run in conjunction with EZI-Drill® Lock-Rotate-Lock (LRL), a self-aligning eccentric lockable guide nose, engineered to freely orientate passed wellbore obstructions without mechanical intervention. When in its 'locked' position, the nose cannot spin and allows for efficient trouble-free drill out.

## **Features**

- · Lock-Rotate-Lock (LRL) self-aligning nose
- Wellbore seeking eccentric guide nose negotiates troublesome formations
- EZI-Drill® nose design to aid drill-out without compromising nose strength
- · Fully locked during drill out
- Flow ports offering 360° flow area
- Slick body design helps reduce ECD