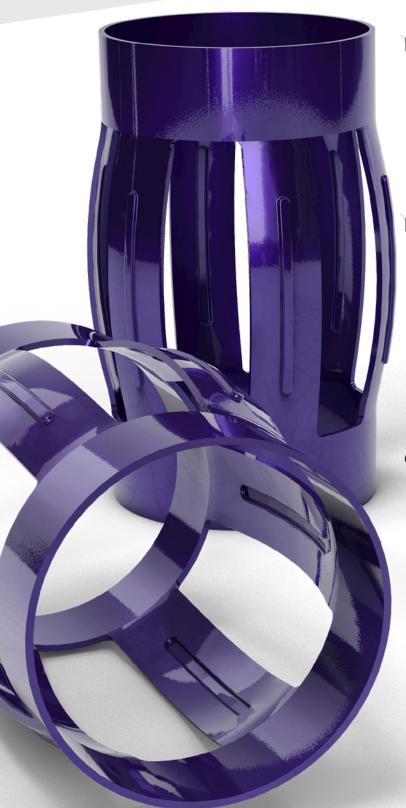

## **VALOR 1**<sup>TM</sup> Bow Spring Centralizer

## **Product**

Varel Energy Solutions VALOR 1 bow spring centralizer is a one-piece at-gauge semi-rigid bow. Manufactured from spring steel to allow with zero starting and running force to reach target depth in the first attempt. With upto 3X API restoring force, the VALOR 1 provides excellent stand-off for even cement displacement around the pipe.

## **Features**

- Non-welded, robust one-piece design
- · Suitable for rotation due to axial rigidity
- · High restoring forces exceeds industry standards
- Spring steel flexible design significantly reduce running forces and allows easy passage through wellbore obstructions
- · Gauge hole OD offering maximum standoff
- Suitable for onshore installation reducing rig time costs and HSE exposure