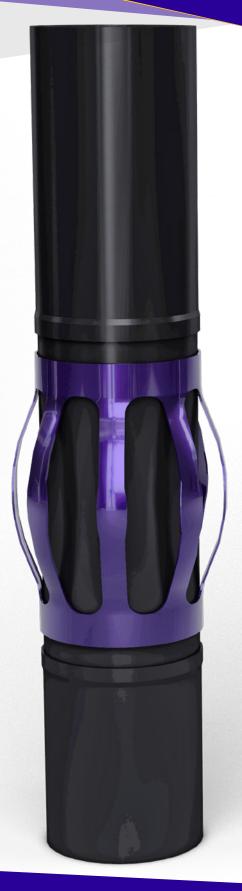

## VALOR 1 SUB™

Inline Bow Spring Centralizer

## **Product**

Varel Energy Solutions VALOR 1 SUB is an inline centralizer sub for under-reamed tight tolerance applications. These subs are designed and manufactured specifically to the client's requirements to ensure the best possible solution, minimizing surge and drag while maximizing standoff.

## **Features**

- · One-piece machined sub, spring steel design
- Fully rotatable
- · Radius blade edges casing friendly drag reducing shape
- · Bi-directional and in-line design