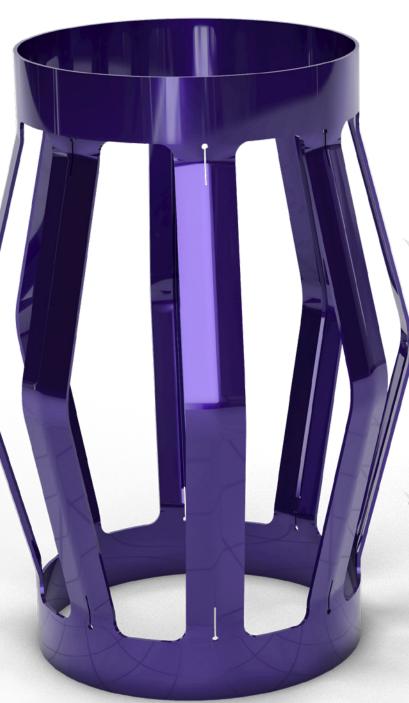

## Product

The VALOR 1 VRC is a premium centralizer designed for optimum performance in under reamed and close tolerance applications. The single piece design with integrated stress relief blade profiles, allows the centralizer blades to flex in tight restrictions, yet return to OD giving restoring force that exceeds industry standards.

VALOR 1 VRC is a unique design and a premium addition to Varel Energy Solutions VALOR 1 centralizer family, providing robust, competent and consistent product performance.

## Features

- Single piece, spring steel design
- Unique blade profile
- Stress relief blade features
- Low running forces
- High restoring forces with excellent standoff
- Competent and consistent performance
- Testing criteria exceeds industry standards
- Patent pending
- Patented hair-clip allows restoring and running forces to decouple at engineered points