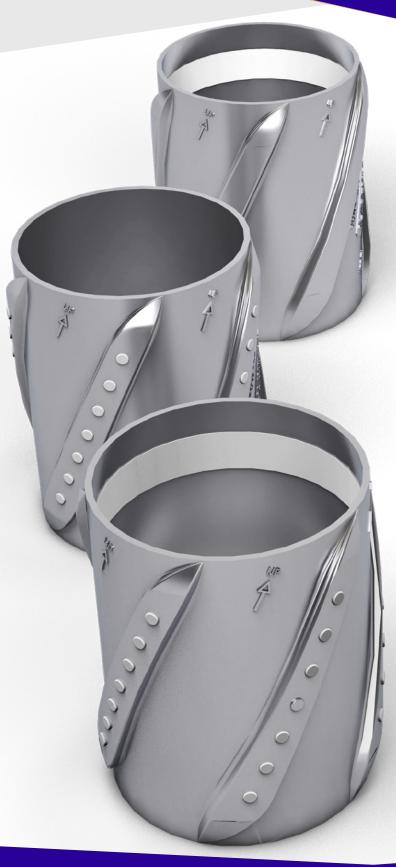

## Product

The VICTUS BLADERUNNER ultimate friction reduction is designed to reduce cased hole running drag and maximize open hole standoff efficiency. Low friction blade inserts will reduce as liner is run through the previous casing string 360° blade form to aid running as the liner enters open hole. Low friction bands in the bore of the centralizer ensure extremely low start up torque when the liner is rotated during the cementing process.

## Features

- Low friction bearings in bore ensure extremely low start-up torque
- · Low friction blade inserts substantially reduce drag
- Maximize torque & drag reduction
- Solid single piece construction, no moving parts eliminate potential junk in the wellbore
- All VICTUS SPIROLIZER design features are incorporated