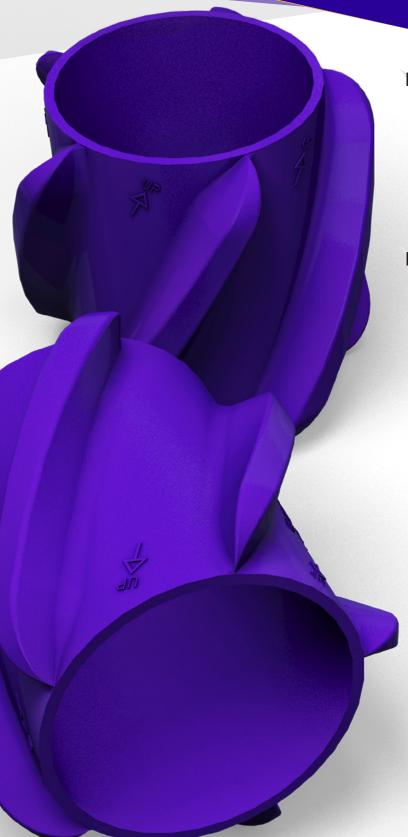

## **Product**

VICTUS LIGHT is made from a premium composite compound that is light weight and provides good drag reducing abilities during running in hole.

The ultra-light weight of the VICTUS LIGHT reduces string weight that assists during running in hole.

## **Features**

- Manufactured from premium composite compound providing:
  - High strength allowing for best in class axial and side load forces without the need for re-enforcement
  - Exceptional wear resistance maximum standoff
  - Low coefficient friction reducing torque & drag
- Self-cleaning blade design to reduce the risk of packing off