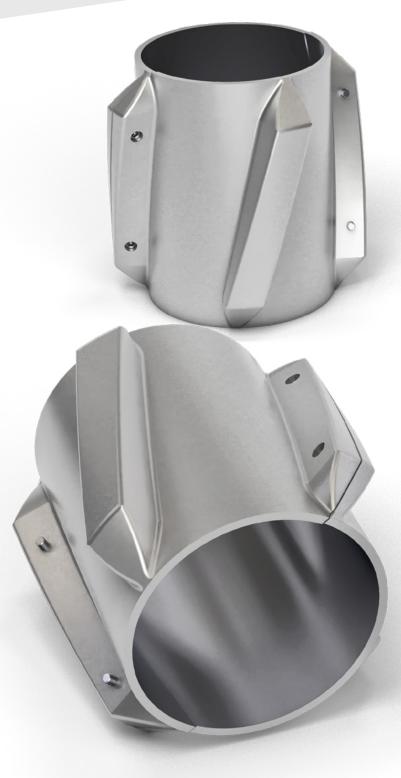

## VICTUS SAND CONTROL"

2 Piece Solid Body Centralizer

## Product

The VICTUS SAND CONTROL Four Blade' is a zinc alloy, solid blade centralizer that has been specifically designed for sand control / gravel pack applications. A four bladed unit c/w reduced blade angle to maximize flow area, minimize back pressure and potential pack-off.

## Features

- Positive standoff protects screen jackets from damage while running in through the wellbore and greatly assists with hole clean-up
- Fluid by-pass has been maximized to eliminate pack-off during clean-up and gravel pumping operations
- Manufactured from zinc alloy providing:
  - High strength allowing thinner wall sections giving maximum flow-by
  - Exceptional wear resistance maximum standoff
  - Low coefficient friction reducing torque & drag
  - Withstands temperatures up to 400°F
- Maximum torque & drag reduction