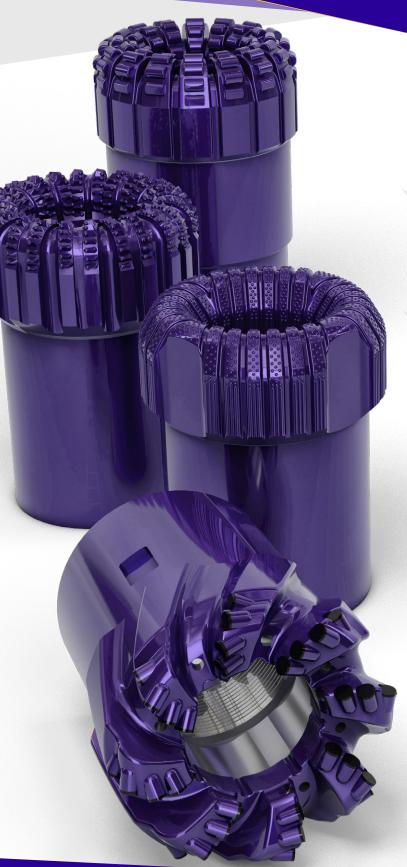

Every COREBIT application is unique and Varel leads the way in COREBIT technology with PDC bit design features and optimized hydraulics for every design.

## **Application**

- For every core barrel design as each bit is customizable to the core barrel required
- · For soft to hard formation coring

## Features / Benefits

- PDC cutters, TSP, Natural Diamond, and Impregnated cutting structures available on request depending upon the formations to be cut
- Hydraulically optimized for each cutting structure and formation application
- Balanced cutting structure with PDC cutters and full coverage designs with TSP, Natural Diamond, and Impregnated are standard